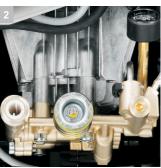

Cold-water high-pressure cleaner with robust 4-pole low-speed three-phase motor.

- 1 SwitchChem
- For accurate and variable cleaning agent dosing.
- Two-way dosing valve for switching between different cleaning agents.
- 2 Powerful and durable
- Air/water-cooled electro motors for intensive use.
- Four-pole low-speed electro motor.