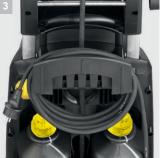

- 3 Well-thought out detailed solutions
- Power cord storage at the rear of the device.
- Integrated lance bracket for easy transport.
- 4 Outstanding mobility
- Large wheels for uneven surfaces and half landings.
- Upright construction style for easy, ergonomic transport.