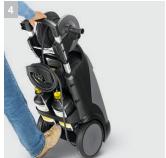

- 3 Well-thought out detailed solutions
- Power cord storage at the rear of the device.
- Integrated lance bracket for easy transport.
- 4 Outstanding mobility
- Large wheels for uneven surfaces and half landings.
- Upright construction style for easy, ergonomic transport.